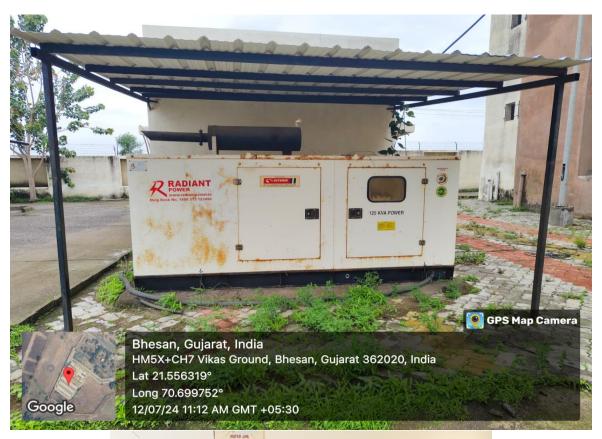

#### Safety measures and ICT Enabled facilities:

Safety measures are robust, with fire safety equipment installed throughout the building and comprehensive CCTV surveillance ensuring campus security. The library is well-equipped with syllabus books, competitive exam materials, and internet-enabled computers for research and study. Technological infrastructure includes smart TVs for video conferencing, campus-wide Wi-Fi, and essential ICT tools like computers and projectors for academic and administrative needs.