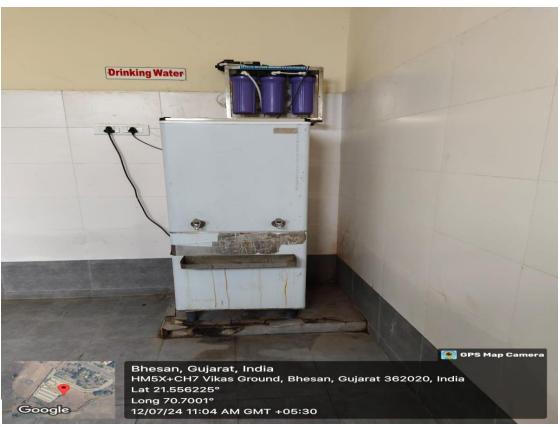

#### **Environment and Hygienic practices:**

Hygiene and sustainability are prioritized with a modern R.O. water plant, segregated sanitation facilities, and efficient waste management systems, including biodegradable waste pits and minimal plastic use initiatives. These efforts underscore the institution's commitment to environmental responsibility. Overall, the college provides a supportive infrastructure that fosters academic excellence, extracurricular engagement, and student well-being in a safe and accessible environment.