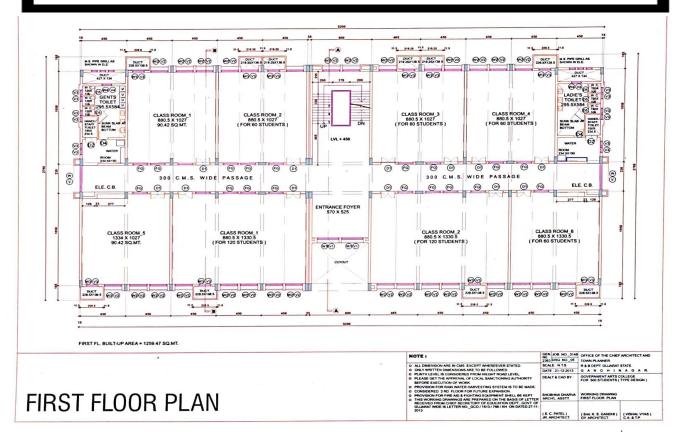

## First Floor

#### **First Floor Structure**

| <b>Details of Infrastructure</b> | Area         |
|----------------------------------|--------------|
| Class Room 1                     | 90.42 sq.mtr |
| Class Room 2                     | 90.42 sq.mtr |
| Class Room 3                     | 90.42 sq.mtr |
| Class Room 4                     | 90.42 sq.mtr |
| Class Room 5                     | 90.42 sq.mtr |
| Class Room 6                     | 90.42 sq.mtr |
| Class Room 1                     | 117 sq.mtr   |
| Class Room 2                     | 117 sq.mtr   |
| Girls Toilet & Water Room        | 24.29 sq.mtr |
| Gents Toilet & Water<br>Room     | 24.29 sq.mtr |