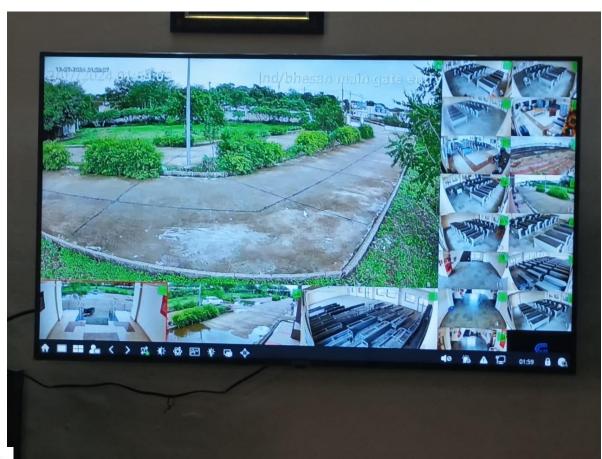

#### Safety measures and ICT Enabled facilities:

Safety measures are robust, with fire safety equipment installed throughout the building and comprehensive CCTV surveillance ensuring campus security. The library is well-equipped with syllabus books, competitive exam materials, and internet-enabled computers for research and study. Technological infrastructure includes smart TVs for video conferencing, campus-wide Wi-Fi, and essential ICT tools like computers and projectors for academic and administrative needs.