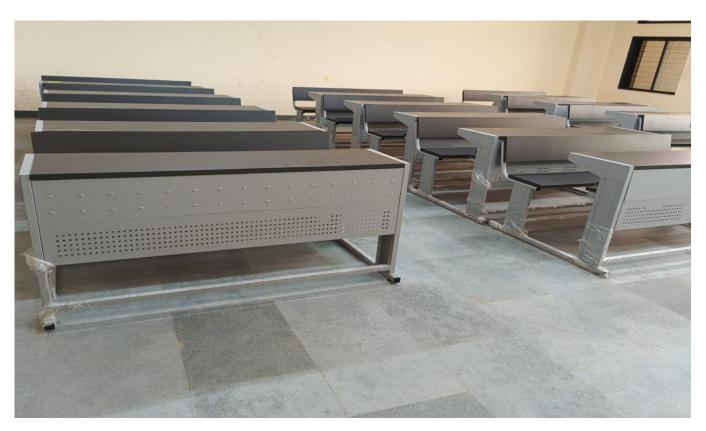

### **Administrative Facility & Furniture**

| SR. | NAME OF ITEMS                   | QUANTITY |
|-----|---------------------------------|----------|
| NO. |                                 |          |
| 1   | Benches                         | 285      |
| 2   | Podium                          | 02       |
| 3   | Notice Board                    | 07       |
| 4   | Rack                            | 07       |
| 5   | Office Table                    | 12       |
| 6   | Cup-board                       | 12       |
| 7   | Desk-top Computer Table         | 10       |
| 8   | Revolving Chair                 | 30       |
| 9   | Table with Storage              | 15       |
| 10  | Wooden Stool for Psychology Lab | 28       |
| 11  | Wooden Table (Large)            | 02       |
| 12  | Wooden table (Small)            | 10       |
| 13  | Printer                         | 15       |
| 14  | Photocopier Machine             | 02       |