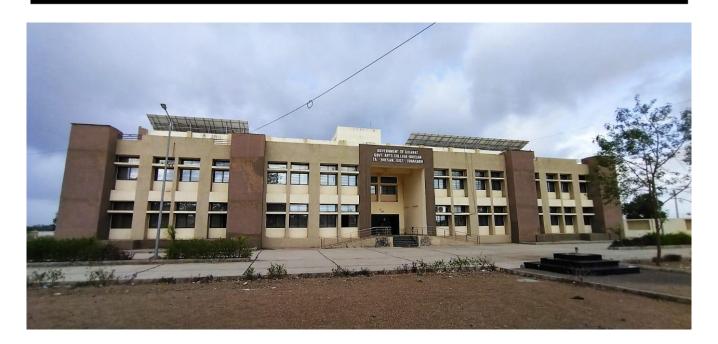

#### **Location & Infrastructure:**

The institution has an expansive 4.94-acre campus located conveniently near bus station, facilitating easy access for students. This prime location enhances accessibility, reducing commute challenges. The campus features eight spacious classrooms, two auditoriums, a library, a sports room, a principal's office, and administrative facilities. Additional amenities include a common room for cultural activities and yoga, an indoor games room, and an outdoor sports ground, ensuring a holistic educational experience.

#### Infrastructure

- Total area of college = 4.94 acr
- Built up area = 3361.76 sq.mtr