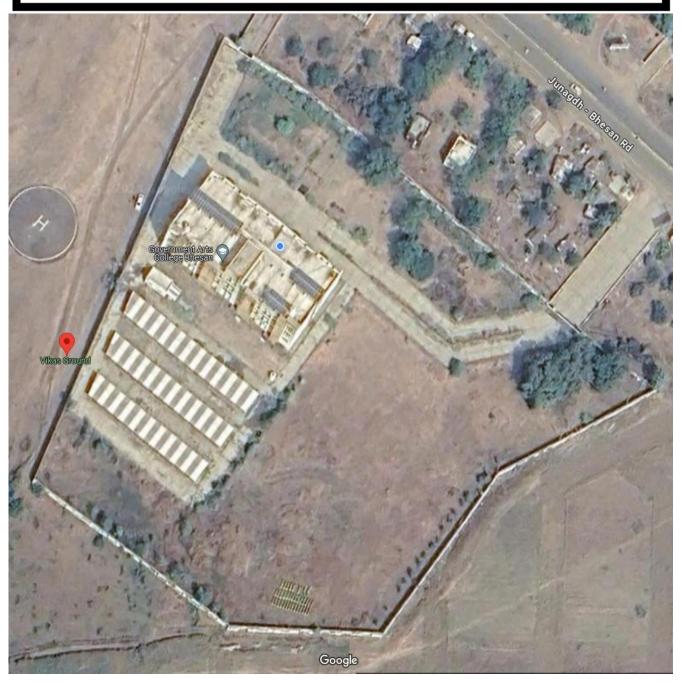

#### **Location & Infrastructure:**

The institution has an expansive 4.94-acre campus located conveniently near bus station, facilitating easy access for students. This prime location enhances accessibility, reducing commute challenges. The campus features eight spacious classrooms, two auditoriums, a library, a sports room, a principal's office, and administrative facilities. Additional amenities include a common room for cultural activities and yoga, an indoor games room, and an outdoor sports ground, ensuring a holistic educational experience.

#### Infrastructure

- Total area of college = 4.94 acr
- Built up area = 3361.76 sq.mtr