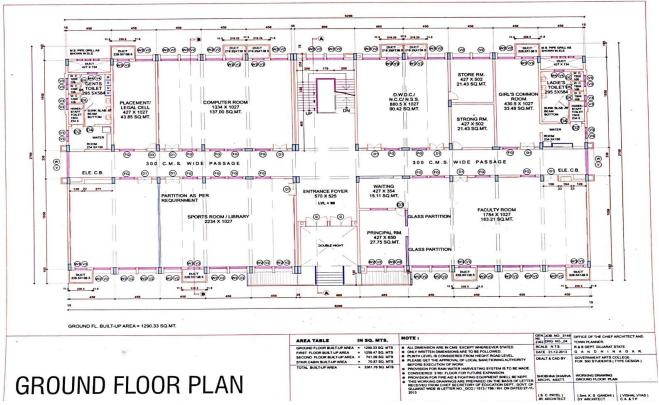

## **Ground Floor**

#### **Ground Floor Structure**

| <b>Details of Infrastructure</b> | Area          |
|----------------------------------|---------------|
| Principal Office                 | 27.75 sq.mtr  |
| Library                          | 137 sq.mtr    |
| Prayer Hall                      | 183.21 sq.mtr |
| Waiting Room                     | 15.11 sq.mtr  |
| Girls Toilet & Water Room        | 24.29 sq.mtr  |
| Girls Common Room                | 33.48 sq.mtr  |
| Strong Room                      | 21.43 sq.mtr  |
| Strong Room                      | 21.43 sq.mtr  |
| <b>Administration Office</b>     | 70.42 sq.mtr  |
| Computer Lab                     | 137.0 sq.mtr  |
| Placement Legal Cell             | 43.85 sq.mtr  |
| Gents Toilet & Water Room        | 24.29 sq.mtr  |
| Sports Room                      | 68.14 sq.mtr  |