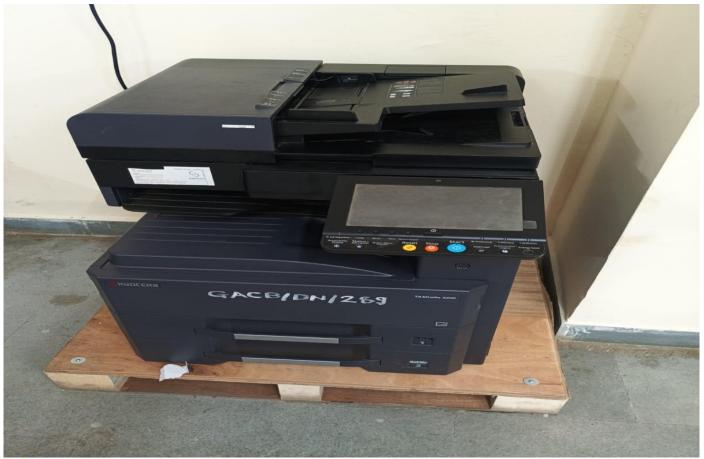

### **Administrative Facility & Furniture**

| SR. | NAME OF ITEMS                   | QUANTITY |
|-----|---------------------------------|----------|
| NO. |                                 |          |
| 1   | Benches                         | 285      |
| 2   | Podium                          | 02       |
| 3   | Notice Board                    | 07       |
| 4   | Rack                            | 07       |
| 5   | Office Table                    | 12       |
| 6   | Cup-board                       | 12       |
| 7   | Desk-top Computer Table         | 10       |
| 8   | Revolving Chair                 | 30       |
| 9   | Table with Storage              | 15       |
| 10  | Wooden Stool for Psychology Lab | 28       |
| 11  | Wooden Table (Large)            | 02       |
| 12  | Wooden table (Small)            | 10       |
| 13  | Printer                         | 15       |
| 14  | Photocopier Machine             | 02       |