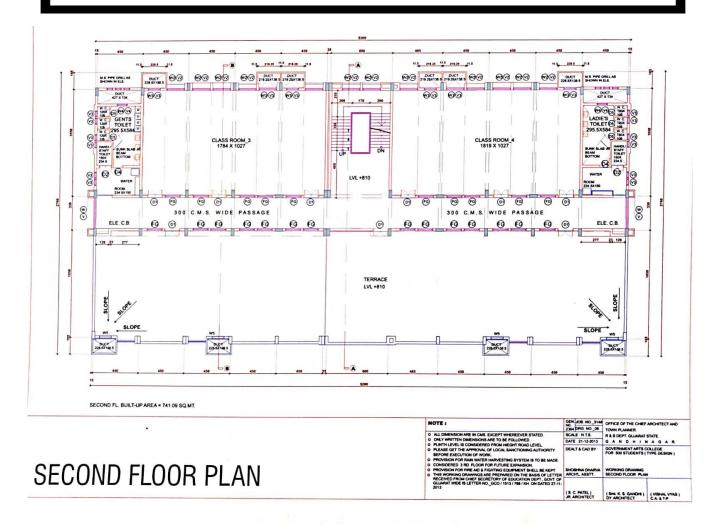

## Second Floor

#### **Second Floor Structure**

| Details of Infrastructure    | Area          |
|------------------------------|---------------|
| Class Room 3                 | 183.22 sq.mtr |
| Class Room 4                 | 186.81 sq.mtr |
| Terrace                      | 445 sq.mtr    |
| Girls Toilet & Water Room    | 24.29 sq.mtr  |
| Gents Toilet & Water<br>Room | 24.29 sq.mtr  |