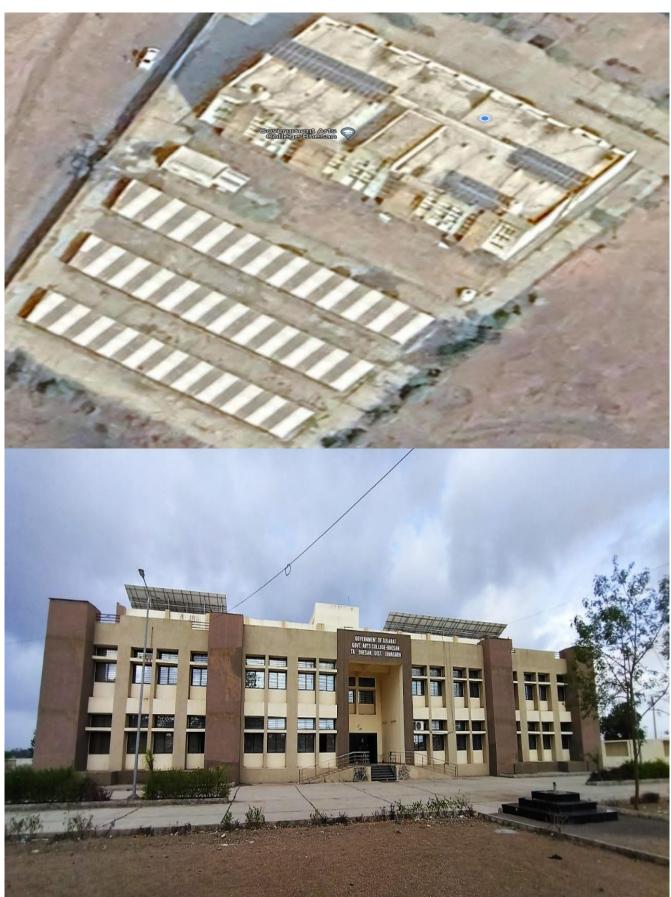

#### **Location & Infrastructure:**

The institution has an expansive 4.94-acre campus located conveniently near bus station, facilitating easy access for students. This prime location enhances accessibility, reducing commute challenges. The campus features eight spacious classrooms, two auditoriums, a library, a sports room, a principal's office, and administrative facilities. Additional amenities include a common room for cultural activities and yoga, an indoor games room, and an outdoor sports ground, ensuring a holistic educational experience.

# College Campus