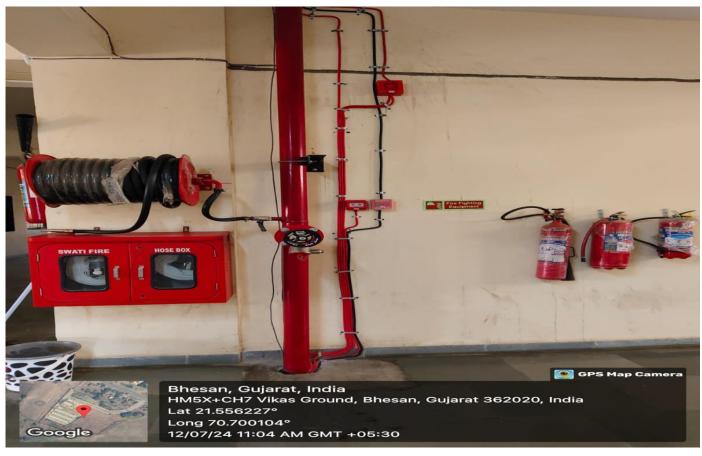

#### Safety measures and ICT Enabled facilities:

Safety measures are robust, with fire safety equipment installed throughout the building and comprehensive CCTV surveillance ensuring campus security. The library is well-equipped with syllabus books, competitive exam materials, and internet-enabled computers for research and study. Technological infrastructure includes smart TVs for video conferencing, campus-wide Wi-Fi, and essential ICT tools like computers and projectors for academic and administrative needs.