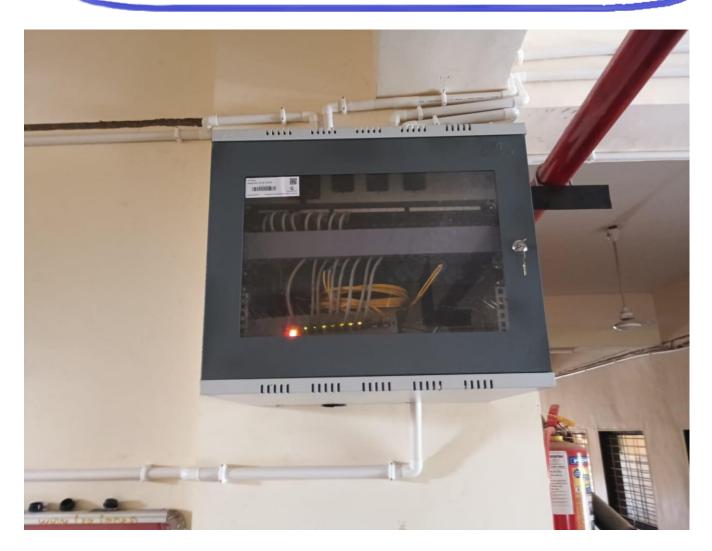

We maintain a robust Wi-Fi network to ensure seamless internet connectivity across the campus. There are 8 Wi-Fi points strategically placed to provide comprehensive coverage in classrooms, libraries, and common areas. Additionally, 2 network switches have been installed to enhance network management and efficiency.

The current configuration maintains a total bandwidth of 200 Mbps, with 8 Wi-Fi points ensuring strong and consistent wireless connectivity and 2 network switches deployed to efficiently manage network traffic.

## **Network Switch**