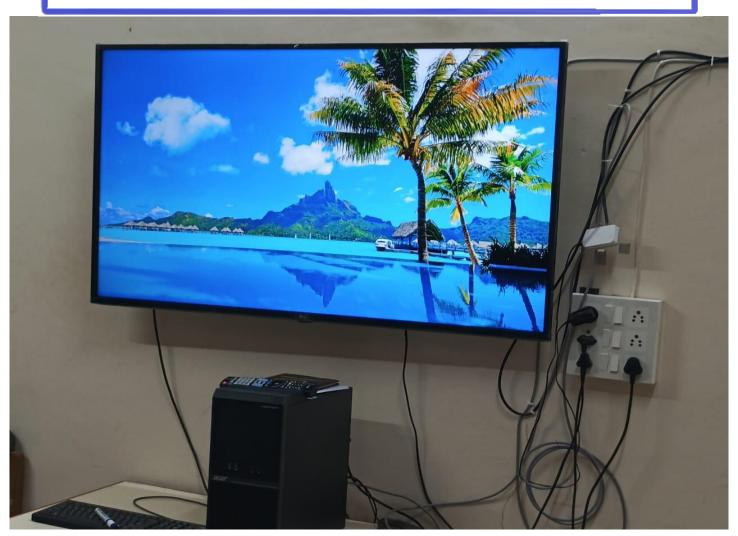

#### IT Infrastructure & Wi-Fi:

The institution is equipped with smart TV, projectors, and the Microsoft Teams application to facilitate online classes. These ICT facilities are extensively used to enhance the learning experience for students. During the COVID-19 pandemic, Microsoft Teams proved especially valuable, enabling seamless virtual learning and communication between students and faculty. The integration of these advanced technologies ensures that our educational delivery remains effective and interactive, regardless of physical constraints.

## **Conference Room**