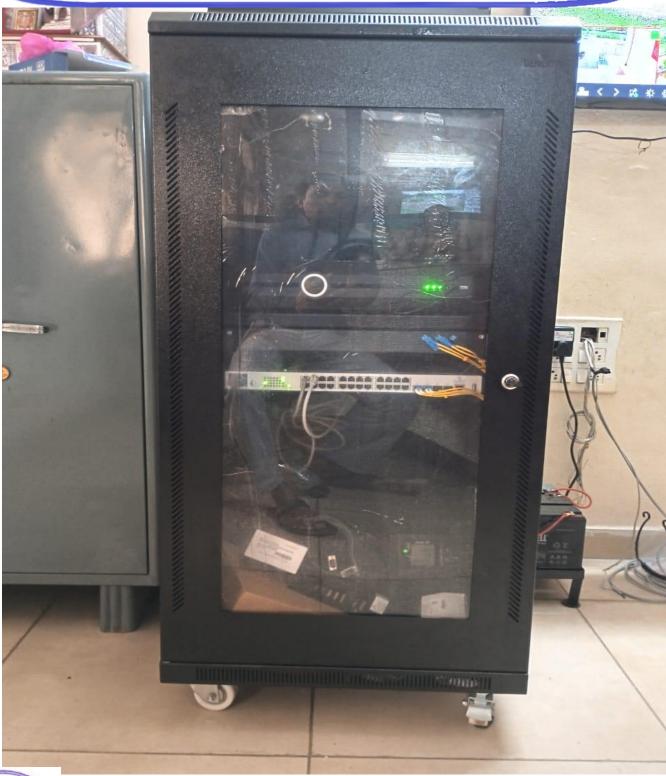

We maintain a robust Wi-Fi network to ensure seamless internet connectivity across the campus. There are 8 Wi-Fi points strategically placed to provide comprehensive coverage in classrooms, libraries, and common areas. Additionally, 2 network switches have been installed to enhance network management and efficiency.

The current configuration maintains a total bandwidth of 200 Mbps, with 8 Wi-Fi points ensuring strong and consistent wireless connectivity and 2 network switches deployed to efficiently manage network traffic.

## **Network Switch**