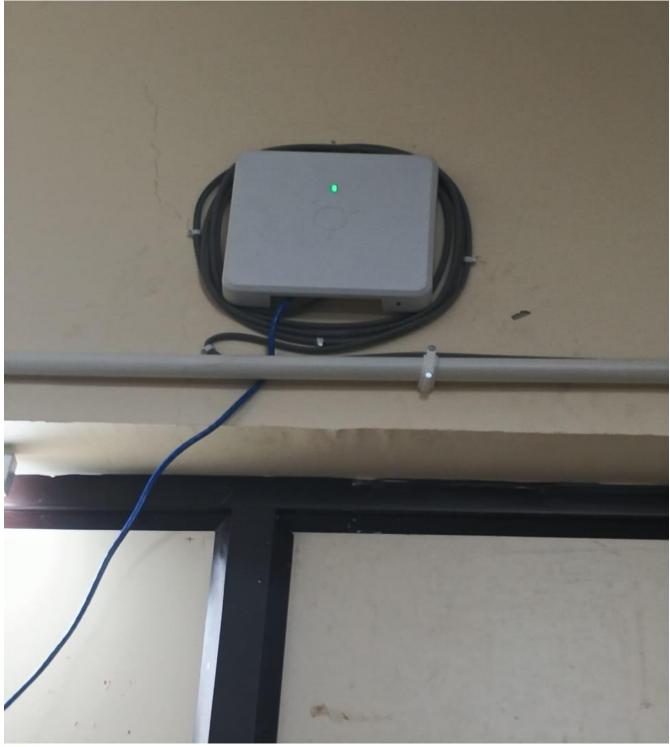

We maintain a robust Wi-Fi network to ensure seamless internet connectivity across the campus. There are 8 Wi-Fi points strategically placed to provide comprehensive coverage in classrooms, libraries, and common areas. Additionally, 2 network switches have been installed to enhance network management and efficiency.

The current configuration maintains a total bandwidth of 200 Mbps, with 8 Wi-Fi points ensuring strong and consistent wireless connectivity and 2 network switches deployed to efficiently manage network traffic.

## Wi-Fi Facility