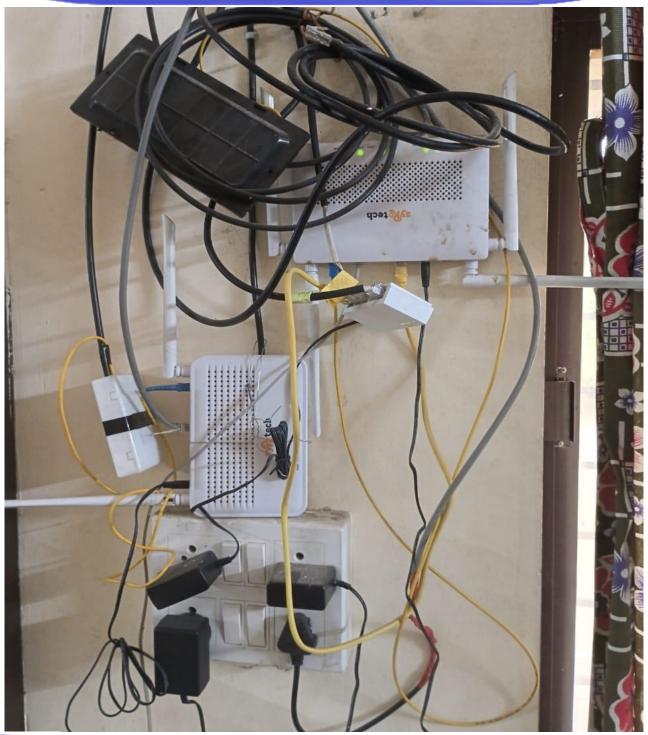

We maintain a robust Wi-Fi network to ensure seamless internet connectivity across the campus. There are 8 Wi-Fi points strategically placed to provide comprehensive coverage in classrooms, libraries, and common areas. Additionally, 2 network switches have been installed to enhance network management and efficiency.

The current configuration maintains a total bandwidth of 200 Mbps, with 8 Wi-Fi points ensuring strong and consistent wireless connectivity and 2 network switches deployed to efficiently manage network traffic.

## Wi-Fi Facility