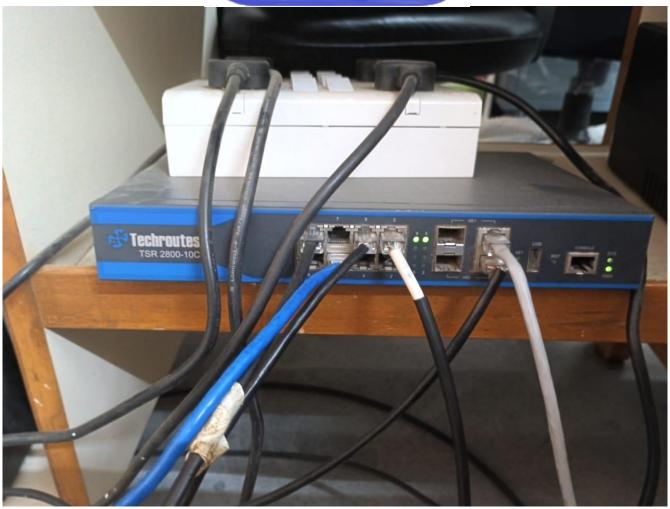

| Library E-Corner      |
| 4       | Video Conference Room |
| 5       | Wi-Fi facility        |
| 6       | Smart Classroom       |
| 7       | CCTV Surveillance     |



### Computing Facilities

| Sr. No. | Particulars Available | No. |
|---------|-----------------------|-----|
| 1       | Laptop                | 01  |
| 2       | Desktop Computers     | 22  |
| 3       | Printers              | 16  |
| 4       | Projector             | 03  |
| 5       | Wi-Fi Routers         | 14  |
| 6       | CCTV Camera           | 14  |
| 7       | Xerox machines        | 02  |
| 8       | Scanner               | 02  |



## **Conference Room**





## Wi-Fi Facility





### **CCTV Surveillance**





## **Network Switch**





## **Network Switch**



### **CCTV Surveillance**





# IFMS





## Wi-Fi Facility