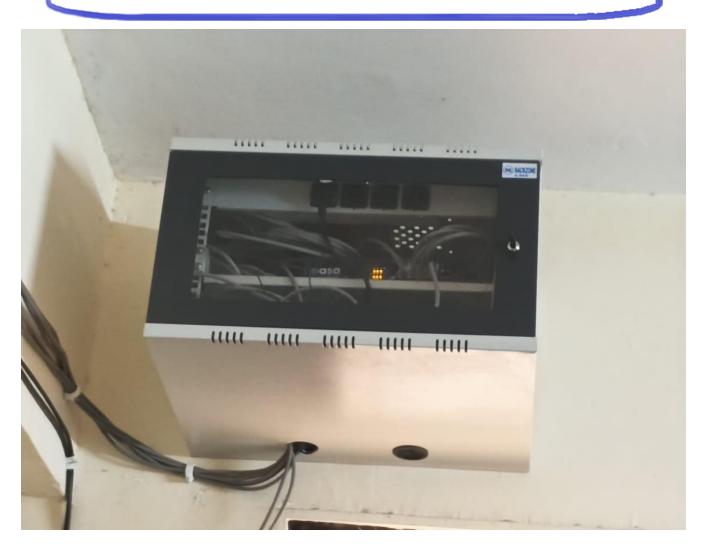

We maintain a robust Wi-Fi network to ensure seamless internet connectivity across the campus. There are 8 Wi-Fi points strategically placed to provide comprehensive coverage in classrooms, libraries, and common areas. Additionally, 2 network switches have been installed to enhance network management and efficiency.

The current configuration maintains a total bandwidth of 200 Mbps, with 8 Wi-Fi points ensuring strong and consistent wireless connectivity and 2 network switches deployed to efficiently manage network traffic.

## **Network Switch**